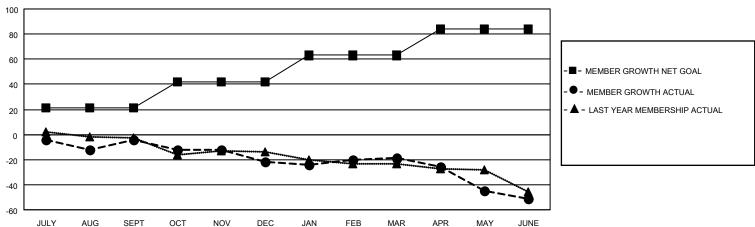

#### GOALS AND ACTUAL MEMBERS CUMULATIVE

| DROPPED CLUBS: 1 |     | 28 CLUBS OF 53 ADDED 1 OR MORE | GENDER DISTRIBUTION        |                |     |
|------------------|-----|--------------------------------|----------------------------|----------------|-----|
|                  |     | NEW MEMBERS                    | MALE                       | 1,023 (73.92%) |     |
|                  |     |                                | FEMALE                     | 361 (26.08%)   |     |
| DROPPED MEMBERS  |     |                                |                            |                |     |
| DECEASED         | 30  | CLICK HERE FOR CUMULATIVE      | TOTAL FAMILY UNIT MEMBERS  |                | 336 |
| CLUB CANCELLED   | 0   | MEMBERSHIP DATA                |                            |                |     |
| OTHER            | 115 |                                | FAMILY MEMBERS PAYING HALF |                | 170 |
| TOTAL            | 145 |                                |                            |                |     |